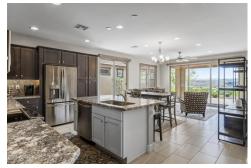

## Remarks

Beautiful Lock-and-Leave Retreat with Expansive Views. Welcome to this charming Palomino home perfectly perched just above Charlie's Park, offering sweeping east-facing views and effortless resort-style living. This move-in ready 2-bedroom, 2-bath residence features an open-concept great room with granite countertops and upgraded windows that fill the space with natural light. Enjoy peace of mind with owned solar and a highend water softener system. The spacious primary suite boasts a walk-in closet and a luxurious tile shower. Step outside to a generous covered patio the perfect spot to unwind and take in the stunning desert landscape. Located just a short stroll from the mailbox and dog park, this home is ideal for full-time or seasonal living in a vibrant, amenity-rich community.